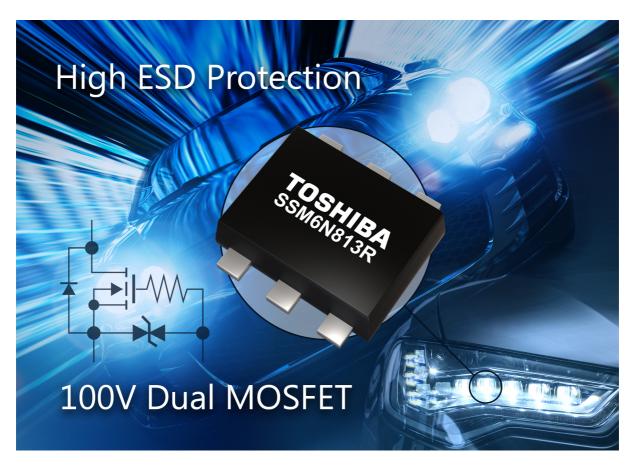

Toshiba releases small MOSFET with excellent ESD protection

Efficient dual device is ideal for automotive headlight applications

**Düsseldorf, Germany, 19<sup>th</sup> February 2019** – Toshiba Electronics Europe GmbH (TEE) has released a dual MOSFET with high levels of ESD protection. The new SSM6N813R is intended for use in rugged automotive applications, including use as a driver IC for headlight LEDs, which require a high withstand voltage and a small footprint.

A maximum drain-source voltage ( $V_{DSS}$ ) of 100V ensures that the SSM6N813R is suitable for headlight applications requiring multiple LEDs, a capability supported by the device's high levels ESD immunity. Fabricated using the latest process, the SSM6N813R has a maximum power dissipation of 1.5W and offers efficient operation through low on-resistance ( $R_{DS(ON)}$ ) of just  $112m\Omega$ . The devices can support drain currents ( $I_D$ ) up to 3.5A.

The dual MOSFETs are packaged in a tiny TSOP6F package that measures just 2.9mm x 2.8mm x 0.8mm, the same size as a SOT23 package and giving a footprint that is 70% smaller than that of an SOP8 package.