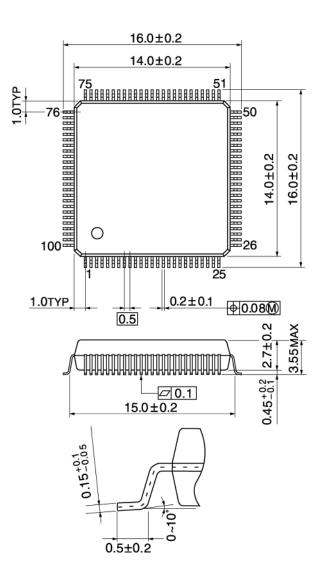

## **Package Dimensions**

Sizes and tolerances of the package (QFP100-P-1414-0.50) used for TMP95C061BFG are as follows.

## QFP100-P-1414-0.50

Unit: mm